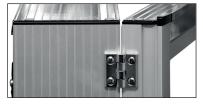

# **Modular Control Enclosure CC-4000**

Opening CC-4000 enclosure from front with hinged frame section.

Opening CC-4000 enclosure from rear with flush-closing door.

Opening CC-4000 enclosure and detaching entire frame section at articulated hinges.

## You determine the type of access

- Hinged rear panel
- Frame sections as front door, also for hinge-mounted controller
- Frame or extension section (rear door) with articulated hinge (fixed or detachable)

Flush-closing door in the rear.