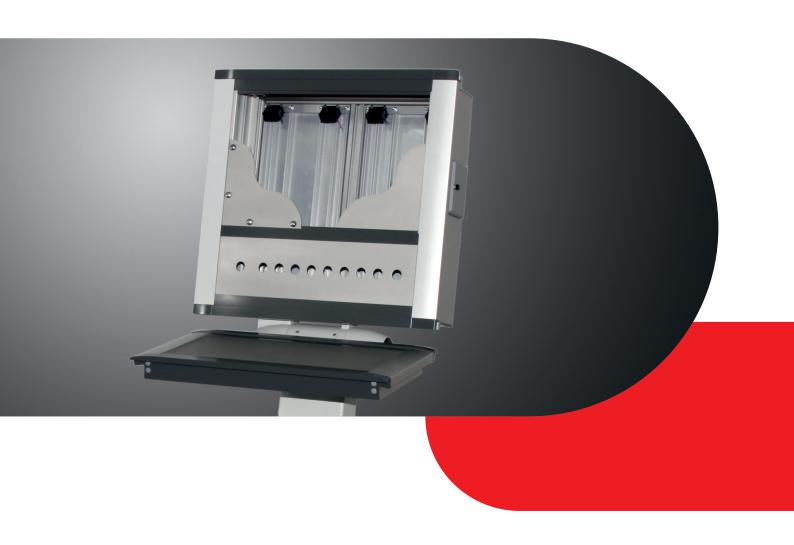

# Modular Control Enclosures CC-4000 / CC-4000 SL

Modern industrial design

# Modular Control Enclosures at the highest level

The **CC-4000 / CC-4000 SL** are modular aluminium control enclosure systems. With their outstanding technical features, the enclosures simply and efficiently encapsulate industrial controllers and operator control panels for centralised and decentralised automation in production processes.

### **Your benefits**

- Ergonomically arranged and attractive industrial PC workstation
- Adjustable inclination of the control enclosure and of the keyboard console for the benefit of the users
- Cable duct integrated at the rear, concealed by a cover panel
- Cables and connectors can be routed directly to the attached control enclosure or keyboard console through the coupling head
- Vertically adjustable support feet as well as a set of castors for mobile applications that can be fitted directly to the stand are available as accessories.