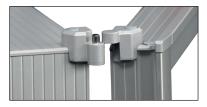

# **Modular Control Enclosure CC-4000**

Opening CC-4000 enclosure from front with hinged frame section.

Opening CC-4000 enclosure from rear with flush-closing door.

Opening CC-4000 enclosure and detaching entire frame section at articulated hinges.

The ergonomically formed handles at the front of the enclosure make safe handling easy.

External view of aluminium section. Generously sized cable channels on the inside. Direct screw mounting of components or mounting with easy-to-fit spring nuts.