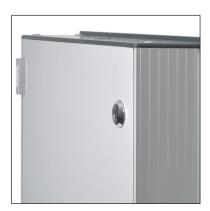

# Modular Control Enclosure CC-4000 SL for high-quality machines and installations

Comparison of handle sections: Left: CC-4000 SL Right: CC-4000

Variety of mounting options thanks to all-round mounting grooves.