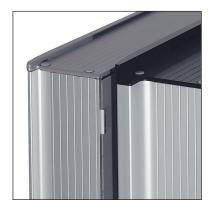

# **Modular Control Enclosure CC-4000**

Opening CC-4000 enclosure from front with hinged frame section.

Opening CC-4000 enclosure from rear with flush-closing door.

Opening CC-4000 enclosure and detaching entire frame section at articulated hinges.

The ergonomically formed handles at the front of the enclosure make safe handling easy.

External view of aluminium section. Generously sized cable channels on the inside. Direct screw mounting of components or mounting with easy-to-fit spring nuts.

Combined, frame and expansion sections with different widths make up your specified control enclosure depth.