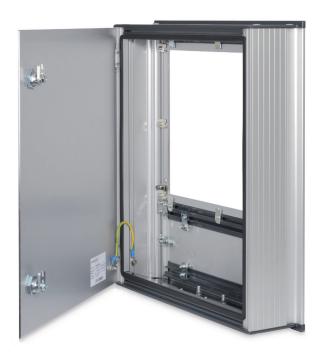

# **Modular Control Enclosure CC-4000**

Opening CC-4000 enclosure from front with hinged frame section.

Opening CC-4000 enclosure from rear with flush-closing door.

Opening CC-4000 enclosure and detaching entire frame section at articulated hinges.

## You determine the type of access

- Hinged rear panel
- Frame sections as front door, also for hinge-mounted controller
- Frame or extension section (rear door) with articulated hinge (fixed or detachable)

The detachable version makes it possible to replace the complete module together with the built-in controller for servicing purposes.