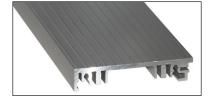

The ergonomically formed handles at the front of the enclosure make safe handling easy.

External view of aluminium section. Generously sized cable channels on the inside. Direct screw mounting of components or mounting with easy-to-fit spring nuts.

## **System features**

The single-walled aluminium section offers outstanding heat dissipation properties which are significantly superior to two-walled enclosures where the air trapped between the walls acts as an insulator.