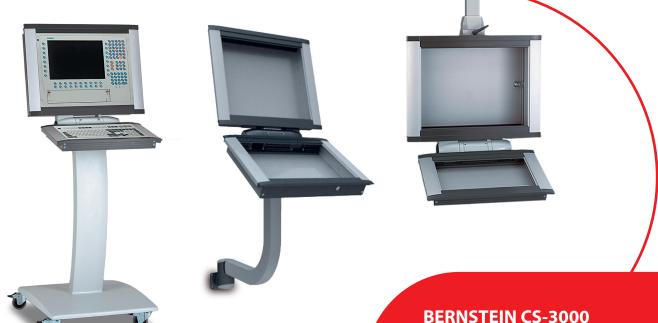

# Stand / console version

### **Your benefits**

- Ergonomically arranged and attractive industrial PC workstation
- Adjustable inclination of the control enclosure and of the keyboard console for the benefit of the users
- Cable duct integrated at the rear, concealed by a cover panel
- Cables and connectors can be routed directly to the attached control enclosure or keyboard console through the coupling head
- Vertically adjustable support feet as well as a set of castors for mobile applications that can be fitted directly to the stand are available as accessories.

## BERNSTEIN CS-3000 Curved tube

Attractive design, easy installation, easy cleaning

# NEW at BERNSTEIN: CS-3000 curved tube

- Special design
- Ease of assembly and installation thanks to the bent tube version
- Simple cable routing without any joint
- Protection from impact and injury to the operator when using suspension system elements on the bottom of the enclosure