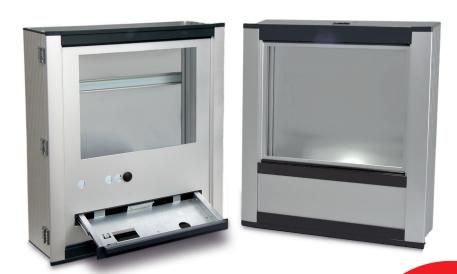

# **Modular Control Enclosure CC-4000**

Opening CC-4000 enclosure from front with hinged frame section.

Opening CC-4000 enclosure from rear with flush-closing door.

Opening CC-4000 enclosure and detaching entire frame section at articulated hinges.

The ergonomically formed handles at the front of the enclosure make safe handling easy.

External view of aluminium section. Generously sized cable channels on the inside. Direct screw mounting of components or mounting with easy-to-fit spring nuts.

## You determine the type of access

- Hinged rear panel
- Frame sections as front door, also for hinge-mounted controller
- Frame or extension section (rear door) with articulated hinge (fixed or detachable)