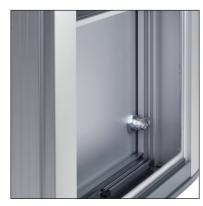

The ergonomically formed handles at the front of the enclosure make safe handling easy.

External view of aluminium section. Generously sized cable channels on the inside. Direct screw mounting of components or mounting with easy-to-fit spring nuts.

Without the need for mechanical modifications, built-in components are easy to mount and remove with the aid of spring nuts in the all-round mounting grooves in the enclosure.

Rationalisation effects thanks to timesaving installation and servicing.