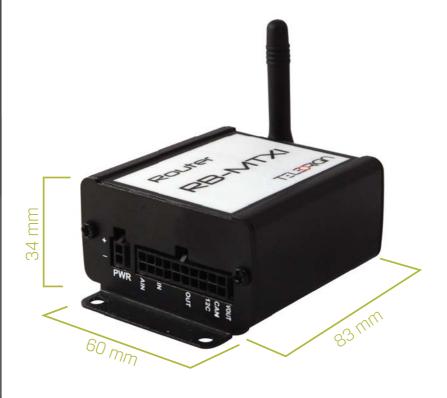

## RBMTX-Ux110

Anywhere you go

| Hardware           | Standard                                                                                                                          | Possible Upgrade                   |
|--------------------|-----------------------------------------------------------------------------------------------------------------------------------|------------------------------------|
| Power supply       | 6-30 V                                                                                                                            | _                                  |
| CPU                | ARM9 450 MHz                                                                                                                      | _                                  |
| Internal Memory    | 128 MB RAM                                                                                                                        | 256 MB RAM                         |
| RS inrface         | RS232 or RS485<br>via RJ45 connector                                                                                              | _                                  |
| LAN                | Ethernet 100 Mbps                                                                                                                 | _                                  |
| Network connection | UMTS 7.2 / 5.76 Mbps                                                                                                              | _                                  |
| SIM                | 1 x external SIM holder                                                                                                           | 1 x internal SIM<br>holder, e-SIMs |
| I/O Connector      | CAN interface,3.3V power output, 4 digital inputs, 4 digital outputs, ADC output, 2 analog inputs, I2C                            | _                                  |
| Antenna            | SMA connector                                                                                                                     | _                                  |
| Software           |                                                                                                                                   |                                    |
| Management:        | DCHP (client/server), IEEE 802.1Q tagging, IPsec, OpenVPN, Firewall, NAT, PAT, DDNS, CARP, Static routing, Access Control, Syslog |                                    |
| Advanced:          | RS-232/485-TCP/UDP forwarding, ModBus gateway, NTRIP, SMS server. NTP                                                             |                                    |