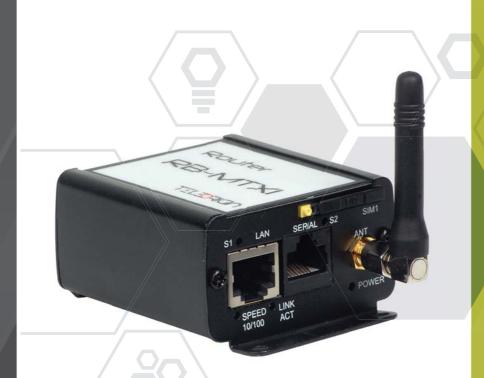

## RBMTX-Ux110

Anywhere you go

The RBMTX-Ux1IO is a small modem made for wireless m2m applications. It is a compact device with all the standard interfaces and many configurable GPIOs powered by the new Telit UL865 embedded engine. Supporting GPRS/EDGE/UMTS it is dedicated for users seeking for easy and fast mobile Internet access. Internet connection is easily available and configurable via internet browser without any need of installing software or drivers for the device.

## RBMTX-Ux110

Anywhere you go

| Hardware           | Standard                                                                                                                          | Possible Upgrade                   |
|--------------------|-----------------------------------------------------------------------------------------------------------------------------------|------------------------------------|
| Power supply       | 6-30 V                                                                                                                            | _                                  |
| CPU                | ARM9 450 MHz                                                                                                                      | _                                  |
| Internal Memory    | 128 MB RAM                                                                                                                        | 256 MB RAM                         |
| RS inrface         | RS232 or RS485<br>via RJ45 connector                                                                                              | _                                  |
| LAN                | Ethernet 100 Mbps                                                                                                                 | _                                  |
| Network connection | UMTS 7.2 / 5.76 Mbps                                                                                                              | _                                  |
| SIM                | 1 x external SIM holder                                                                                                           | 1 x internal SIM<br>holder, e-SIMs |
| I/O Connector      | CAN interface,3.3V power output, 4 digital inputs, 4 digital outputs, ADC output, 2 analog inputs, I2C                            | _                                  |
| Antenna            | SMA connector                                                                                                                     | _                                  |
| Software           |                                                                                                                                   |                                    |
| Management:        | DCHP (client/server), IEEE 802.1Q tagging, IPsec, OpenVPN, Firewall, NAT, PAT, DDNS, CARP, Static routing, Access Control, Syslog |                                    |
| Advanced:          | RS-232/485-TCP/UDP forwarding, ModBus gateway, NTRIP, SMS server. NTP                                                             |                                    |