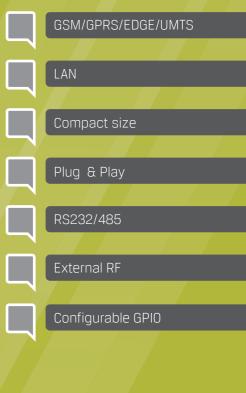

## RBMTX-Ux110

Anywhere you go

The RBMTX-Ux1IO is a small modem made for wireless m2m applications. It is a compact device with all the standard interfaces and many configurable GPIOs powered by the new Telit UL865 embedded engine. Supporting GPRS/EDGE/UMTS it is dedicated for users seeking for easy and fast mobile Internet access. Internet connection is easily available and configurable via internet browser without any need of installing software or drivers for the device.

## RBMTX-Ux110

Anywhere you go

| Hardware           | Standard                                                                                                                          | Possible Upgrade                   |
|--------------------|-----------------------------------------------------------------------------------------------------------------------------------|------------------------------------|
| Power supply       | 6-30 V                                                                                                                            | _                                  |
| CPU                | ARM9 450 MHz                                                                                                                      | _                                  |
| Internal Memory    | 128 MB RAM                                                                                                                        | 256 MB RAM                         |
| RS inrface         | RS232 or RS485<br>via RJ45 connector                                                                                              | _                                  |
| LAN                | Ethernet 100 Mbps                                                                                                                 | _                                  |
| Network connection | UMTS 7.2 / 5.76 Mbps                                                                                                              | _                                  |
| SIM                | 1 x external SIM holder                                                                                                           | 1 x internal SIM<br>holder, e-SIMs |
| I/O Connector      | CAN interface,3.3V power output, 4 digital inputs, 4 digital outputs, ADC output, 2 analog inputs, I2C                            | _                                  |
| Antenna            | SMA connector                                                                                                                     | _                                  |
| Software           |                                                                                                                                   |                                    |
| Management:        | DCHP (client/server), IEEE 802.1Q tagging, IPsec, OpenVPN, Firewall, NAT, PAT, DDNS, CARP, Static routing, Access Control, Syslog |                                    |
| Advanced:          | RS-232/485-TCP/UDP forwarding, ModBus gateway, NTRIP, SMS server. NTP                                                             |                                    |