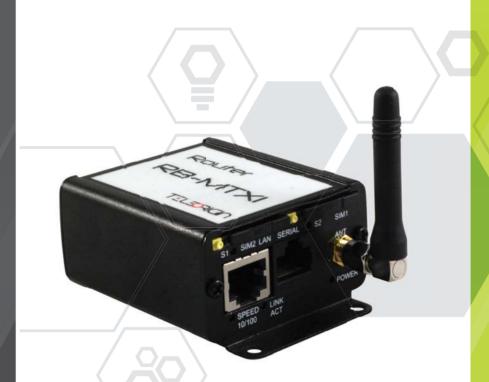

## RBMTX-Ux2

Anywhere you go

The RBMTX-Ux2 is a small modem made for wireless m2m applications. It is a compact device with all the standard interfaces and Dual SIM option powered by the new Telit UL865 embedded engine. Supporting GPRS/EDGE/UMTS it is dedicated for users seeking for easy and fast mobile Internet access. Internet connection is easily available and configurable via internet browser without any need of installing software or drivers for the device.

Compact size

Plug & Play

RS232/485

External RF

DUAL SIM