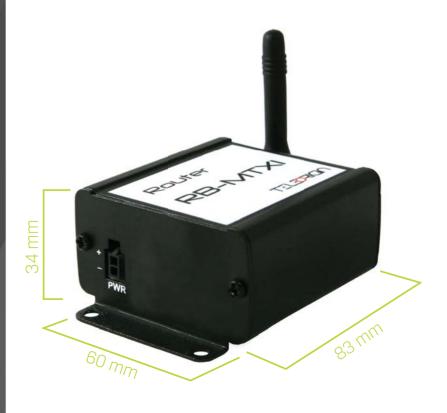

l SIM<br>holders, e-SIMs |
| Antenna            | SMA connector                                                                                                                     | _                                   |
| Software           |                                                                                                                                   |                                     |
| Management:        | DCHP (client/server), IEEE 802.1Q tagging, IPsec, OpenVPN, Firewall, NAT, PAT, DDNS, CARP, Static routing, Access Control, Syslog |                                     |
| Advanced:          | RS-232/485-TCP/UDP forwarding, ModBus gateway, NTRIP, SMS server. NTP                                                             |                                     |



## TELEORIGIN

ul. Szymanowskiego 13, 05-092 Łomianki tel. + 48 22 751 76 80, fax. + 48 22 751 76 81 info@teleorigin.com