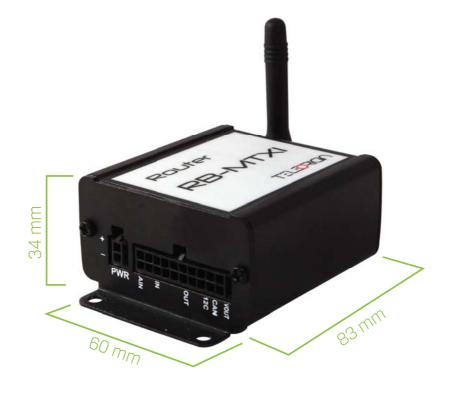

## RBMTX-Ux210

Anywhere you go

| Hardware           | Standard                                                                                                                          | Possible Upgrade                    |
|--------------------|-----------------------------------------------------------------------------------------------------------------------------------|-------------------------------------|
| Power supply       | 6-30 V                                                                                                                            | _                                   |
| CPU                | ARM9 450 MHz                                                                                                                      | _                                   |
| Internal Memory    | 128 MB RAM                                                                                                                        | 256 MB RAM                          |
| RS inrface         | RS232 or RS485<br>via RJ45 connector                                                                                              | _                                   |
| LAN                | Ethernet 100 Mbps                                                                                                                 | _                                   |
| Network connection | UMTS 7.2 / 5.76 Mbps                                                                                                              | _                                   |
| Dual SIM           | 2 x external SIM holders                                                                                                          | 2 x internal SIM<br>holders, e-SIMs |
| I/O Connector      | CAN interface,3.3V power output, 4 digital inputs, 4 digital outputs, ADC output, 2 analog inputs, I2C                            | _                                   |
| Antenna            | SMA connector                                                                                                                     | _                                   |
| Software           |                                                                                                                                   |                                     |
| Management:        | DCHP (client/server), IEEE 802.1Q tagging, IPsec, OpenVPN, Firewall, NAT, PAT, DDNS, CARP, Static routing, Access Control, Syslog |                                     |
| Advanced:          | RS-232/485-TCP/UDP forwarding, ModBus gateway, NTRIP, SMS server. NTP                                                             |                                     |