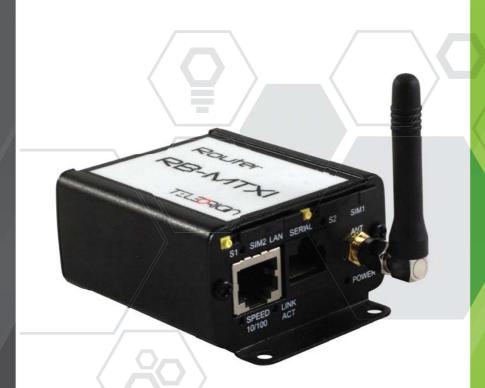

## RBMTX-Ux210

Anywhere you go

The RBMTX-Ux2IO is a small modem made for wireless m2m applications. It is a compact device with all the standard interfaces, Dual SIM option and many configurable GPIOs powered by the new Telit UL865 embedded engine. Supporting GPRS/EDGE/UMTS it is dedicated for users seeking for easy and fast mobile Internet access. Internet connection is easily available and configurable via internet browser without any need of installing software or drivers for the device.

## RBMTX-Ux210

Anywhere you go

| Hardware           | Standard                                                                                                                          | Possible Upgrade                    |
|--------------------|-----------------------------------------------------------------------------------------------------------------------------------|-------------------------------------|
| Power supply       | 6-30 V                                                                                                                            | _                                   |
| CPU                | ARM9 450 MHz                                                                                                                      | _                                   |
| Internal Memory    | 128 MB RAM                                                                                                                        | 256 MB RAM                          |
| RS inrface         | RS232 or RS485<br>via RJ45 connector                                                                                              | _                                   |
| LAN                | Ethernet 100 Mbps                                                                                                                 | _                                   |
| Network connection | UMTS 7.2 / 5.76 Mbps                                                                                                              | _                                   |
| Dual SIM           | 2 x external SIM holders                                                                                                          | 2 x internal SIM<br>holders, e-SIMs |
| I/O Connector      | CAN interface,3.3V power output, 4 digital inputs, 4 digital outputs, ADC output, 2 analog inputs, I2C                            | _                                   |
| Antenna            | SMA connector                                                                                                                     | _                                   |
| Software           |                                                                                                                                   |                                     |
| Management:        | DCHP (client/server), IEEE 802.1Q tagging, IPsec, OpenVPN, Firewall, NAT, PAT, DDNS, CARP, Static routing, Access Control, Syslog |                                     |
| Advanced:          | RS-232/485-TCP/UDP forwarding, ModBus gateway, NTRIP, SMS server. NTP                                                             |                                     |