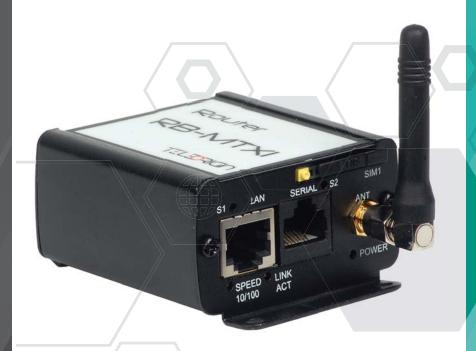

## RBMTX-Hx110

Anywhere you go

The RBMTX-Hx1IO is a small modem made for wireless m2m applications. It is a compact device with all the standard interfaces and configurable GPIOs powered by Telit HE910 embedded engine. Supporting GPRS/EDGE/UMTS/HSPA+ it is dedicated for users seeking for easy and fast mobile Internet access. Internet connection is easily available and configurable via internet browser without any need of installing software or drivers for the device.