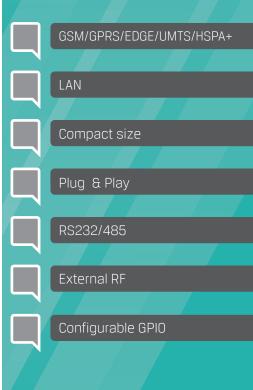

## RBMTX-Hx110

Anywhere you go

The RBMTX-Hx1IO is a small modem made for wireless m2m applications. It is a compact device with all the standard interfaces and configurable GPIOs powered by Telit HE910 embedded engine. Supporting GPRS/EDGE/UMTS/HSPA+ it is dedicated for users seeking for easy and fast mobile Internet access. Internet connection is easily available and configurable via internet browser without any need of installing software or drivers for the device.