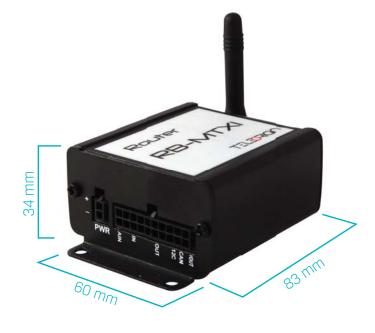

## **RBMTX-Hx110**

Anywhere you go

| Hardware           | Standard                                                                                                                          | Possible Upgrade                   |
|--------------------|-----------------------------------------------------------------------------------------------------------------------------------|------------------------------------|
| Power supply       | 6-30 V                                                                                                                            | —                                  |
| CPU                | ARM9 450 MHz                                                                                                                      | _                                  |
| Internal Memory    | 128 MB RAM                                                                                                                        | 256 MB RAM                         |
| RS inrface         | RS232 or RS485<br>via RJ45 connector                                                                                              | _                                  |
| LAN                | Ethernet 100 Mbps                                                                                                                 | _                                  |
| Network connection | HSPA+ 21 / 5.76 Mbps                                                                                                              | _                                  |
| WiFi               | _                                                                                                                                 | 802.11 b/g                         |
| SIM                | 1 x external SIM holder                                                                                                           | 1 x internal SIM<br>holder, e-SIMs |
| I/O Connector      | CAN interface,3.3V power output, 4 digital inputs, 4 digital outputs, ADC output, 2 analog inputs, I2C                            | _                                  |
| GPS                | _                                                                                                                                 | GPS or GPS/GNSS                    |
| Antenna            | SMA connector                                                                                                                     | _                                  |
| Software           |                                                                                                                                   |                                    |
| Management:        | DCHP (client/server), IEEE 802.1Q tagging, IPsec, OpenVPN, Firewall, NAT, PAT, DDNS, CARP, Static routing, Access Control, Syslog |                                    |
| Advanced:          | RS-232/485-TCP/UDP forwarding, ModBus gateway, NTRIP, SMS server. NTP                                                             |                                    |