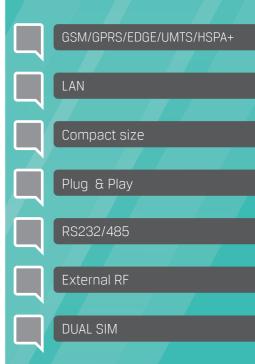

## RBMTX-Hx2 Anywhere you go

The RBMTX-Hx2 is a small modem made for wireless m2m applications. It is a compact device with all the standard interfaces and Dual SIM option powered by Telit HE910 embedded engine. Supporting GPRS/EDGE/UMTS/HSPA+ it is dedicated for users seeking for easy and fast mobile Internet access. Internet connection is easily available and configurable via internet browser without any need of installing software or drivers for the device.

## RBMTX-Hx2 Anywhere you go

| Hardware           | Standard                                                                                                                          | Possible Upgrade                    |
|--------------------|-----------------------------------------------------------------------------------------------------------------------------------|-------------------------------------|
| Power supply       | 6-30 V                                                                                                                            | —                                   |
| CPU                | ARM9 450 MHz                                                                                                                      | —                                   |
| Internal Memory    | 128 MB RAM                                                                                                                        | 256 MB RAM                          |
| RS inrface         | RS232 or RS485<br>via RJ45 connector                                                                                              | —                                   |
| LAN                | Ethernet 100 Mbps                                                                                                                 | —                                   |
| Network connection | HSPA+ 21 / 5.76 Mbps                                                                                                              | —                                   |
| WiFi               | —                                                                                                                                 | 802.11 b/g                          |
| Dual SIM           | 2 x external SIM holders                                                                                                          | 2 x internal SIM<br>holders, e-SIMs |
| GPS                | —                                                                                                                                 | GPS or GPS/GNSS                     |
| Antenna            | SMA connector                                                                                                                     | —                                   |
| Software           |                                                                                                                                   |                                     |
| Management:        | DCHP (client/server), IEEE 802.1Q tagging, IPsec, OpenVPN, Firewall, NAT, PAT, DDNS, CARP, Static routing, Access Control, Syslog |                                     |
| Advanced:          | RS-232/485-TCP/UDP forwarding, ModBus gateway, NTRIP, SMS server. NTP                                                             |                                     |