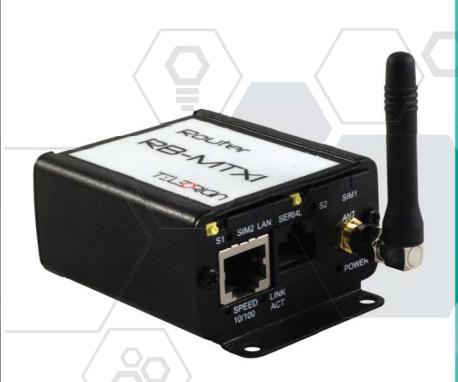

## RBMTX-Hx2 Anywhere you go

The RBMTX-Hx2 is a small modem made for wireless m2m applications. It is a compact device with all the standard interfaces and Dual SIM option powered by Telit HE910 embedded engine. Supporting GPRS/EDGE/UMTS/HSPA+ it is dedicated for users seeking for easy and fast mobile Internet access. Internet connection is easily available and configurable via internet browser without any need of installing software or drivers for the device.