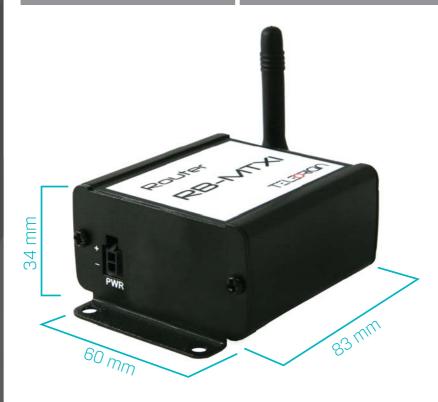

## RBMTX-Hx2 Anywhere you go

The RBMTX-Hx2 is a small modem made for wireless m2m applications. It is a compact device with all the standard interfaces and Dual SIM option powered by Telit HE910 embedded engine. Supporting GPRS/EDGE/UMTS/HSPA+ it is dedicated for users seeking for easy and fast mobile Internet access. Internet connection is easily available and configurable via internet browser without any need of installing software or drivers for the device.