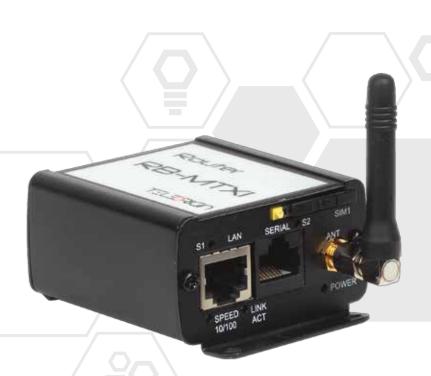

## RBMTX-Lx1 Anywhere you go

The **RBMTX-Lx1** is a small modem made for wireless m2m applications. It is a compact device with all the standard interfaces and configurable GPIOs powered by Telit LE910 embedded engine. Supporting GPRS/EDGE/UMTS/HSPA+/LTE it is dedicated for users seeking for easy and the fastest mobile Internet access. Internet connection is easily available and configurable via internet browser without any need of installing software or drivers for the device.

GSM/GPRS/EDGE/UMTS /HSPA+/LTE

LAN Compact size Plug & Play RS232/485 External RF

TELEORIGIN

ul. Szymanowskiego 13, 05-092 Łomianki tel. + 48 22 751 76 80, fax. + 48 22 751 76 81 info@teleorgin.com