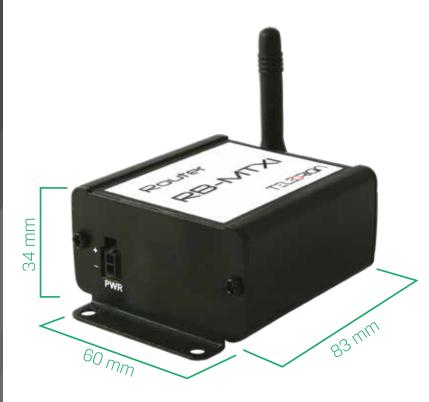

## RBMTX-Lx1 Anywhere you go

The **RBMTX-Lx1** is a small modem made for wireless m2m applications. It is a compact device with all the standard interfaces and configurable GPIOs powered by Telit LE910 embedded engine. Supporting GPRS/EDGE/UMTS/HSPA+/LTE it is dedicated for users seeking for easy and the fastest mobile Internet access. Internet connection is easily available and configurable via internet browser without any need of installing software or drivers for the device.

## RBMTX-Lx1 Anywhere you go

| Hardware           | Standard                                                                                                                          | Possible Upgrade                   |
|--------------------|-----------------------------------------------------------------------------------------------------------------------------------|------------------------------------|
| Power supply       | 6-30 V                                                                                                                            | —                                  |
| CPU                | ARM9 450 MHz                                                                                                                      | —                                  |
| Internal Memory    | 128 MB RAM                                                                                                                        | 256 MB RAM                         |
| RS inrface         | RS232 or RS485<br>via RJ45 connector                                                                                              | —                                  |
| LAN                | Ethernet 100 Mbps                                                                                                                 | —                                  |
| Network connection | LTE 100 / 50 Mbps                                                                                                                 | —                                  |
| WiFi               | —                                                                                                                                 | 802.11 b/g                         |
| SIM                | 1 x external SIM holder                                                                                                           | 1 x internal SIM<br>holders, e-SIM |
| GPS                | _                                                                                                                                 | GPS or GPS/GNSS                    |
| Antenna            | SMA connector                                                                                                                     | —                                  |
| Software           |                                                                                                                                   |                                    |
| Management:        | DCHP (client/server), IEEE 802.1Q tagging, IPsec, OpenVPN, Firewall, NAT, PAT, DDNS, CARP, Static routing, Access Control, Syslog |                                    |
| Advanced:          | RS-232/485-TCP/UDP forwarding, ModBus gateway, NTRIP, SMS server. NTP                                                             |                                    |