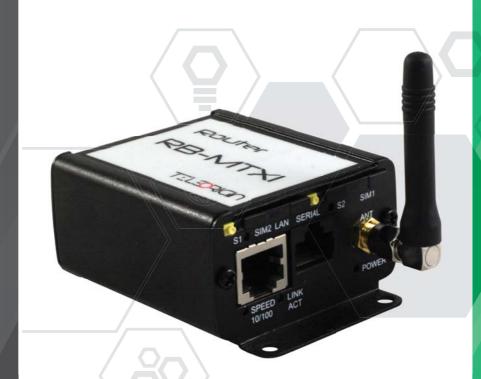

## RBMTX-Lx2

Anywhere you go

The RBMTX-Lx2 is a small modem made for wireless m2m applications. It is a compact device with all the standard interfaces and configurable GPIOs powered by Telit LE910 embedded engine. Supporting GPRS/EDGE/UMTS/HSPA+/LTE it is dedicated for users seeking for easy and the fastest mobile Internet access. Internet connection is easily available and configurable via internet browser without any need of installing software or drivers for the device.

**RBMTX-Lx2** is a universal solution for all low-volume M2M and mobile data applications including metering, traffic systems, transportation and logistics, security, vending machines and facility management.