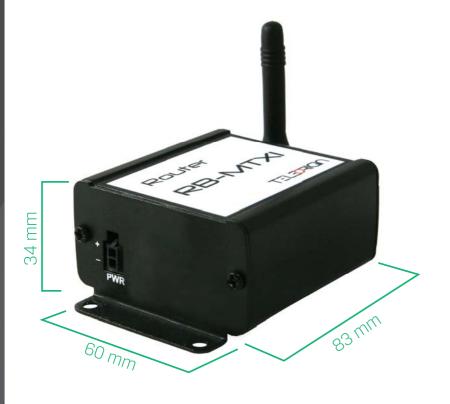

## RBMTX-Lx2

Anywhere you go

The RBMTX-Lx2 is a small modem made for wireless m2m applications. It is a compact device with all the standard interfaces and configurable GPIOs powered by Telit LE910 embedded engine. Supporting GPRS/EDGE/UMTS/HSPA+/LTE it is dedicated for users seeking for easy and the fastest mobile Internet access. Internet connection is easily available and configurable via internet browser without any need of installing software or drivers for the device.

## RBMTX-Lx2

Anywhere you go

| Hardware           | Standard                                                                                                                          | Possible Upgrade                    |
|--------------------|-----------------------------------------------------------------------------------------------------------------------------------|-------------------------------------|
| Power supply       | 6-30 V                                                                                                                            | _                                   |
| CPU                | ARM9 450 MHz                                                                                                                      | _                                   |
| Internal Memory    | 128 MB RAM                                                                                                                        | 256 MB RAM                          |
| RS inrface         | RS232 or RS485<br>via RJ45 connector                                                                                              | _                                   |
| LAN                | Ethernet 100 Mbps                                                                                                                 | _                                   |
| Network connection | LTE 100 / 50 Mbps                                                                                                                 | _                                   |
| WiFi               | _                                                                                                                                 | 802.11 b/g                          |
| Dual SIM           | 2 x external SIM holders                                                                                                          | 2 x internal SIM<br>holders, e-SIMs |
| GPS                | _                                                                                                                                 | GPS or GPS/GNSS                     |
| Antenna            | SMA connector                                                                                                                     | _                                   |
| Software           |                                                                                                                                   |                                     |
| Management:        | DCHP (client/server), IEEE 802.1Q tagging, IPsec, OpenVPN, Firewall, NAT, PAT, DDNS, CARP, Static routing, Access Control, Syslog |                                     |
| Advanced:          | RS-232/485-TCP/UDP forwarding, ModBus gateway, NTRIP, SMS server. NTP                                                             |                                     |