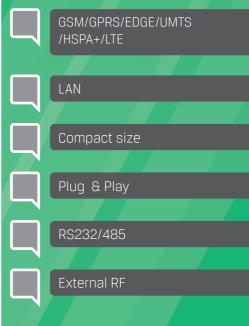

## RBMTX-Lx2

Anywhere you go

The RBMTX-Lx2 is a small modem made for wireless m2m applications. It is a compact device with all the standard interfaces and configurable GPIOs powered by Telit LE910 embedded engine. Supporting GPRS/EDGE/UMTS/HSPA+/LTE it is dedicated for users seeking for easy and the fastest mobile Internet access. Internet connection is easily available and configurable via internet browser without any need of installing software or drivers for the device.

## RBMTX-Lx2

Anywhere you go

| Hardware           | Standard                                                                                                                          | Possible Upgrade                    |
|--------------------|-----------------------------------------------------------------------------------------------------------------------------------|-------------------------------------|
| Power supply       | 6-30 V                                                                                                                            | _                                   |
| CPU                | ARM9 450 MHz                                                                                                                      | _                                   |
| Internal Memory    | 128 MB RAM                                                                                                                        | 256 MB RAM                          |
| RS inrface         | RS232 or RS485<br>via RJ45 connector                                                                                              | _                                   |
| LAN                | Ethernet 100 Mbps                                                                                                                 | _                                   |
| Network connection | LTE 100 / 50 Mbps                                                                                                                 | _                                   |
| WiFi               | _                                                                                                                                 | 802.11 b/g                          |
| Dual SIM           | 2 x external SIM holders                                                                                                          | 2 x internal SIM<br>holders, e-SIMs |
| GPS                | _                                                                                                                                 | GPS or GPS/GNSS                     |
| Antenna            | SMA connector                                                                                                                     | _                                   |
| Software           |                                                                                                                                   |                                     |
| Management:        | DCHP (client/server), IEEE 802.1Q tagging, IPsec, OpenVPN, Firewall, NAT, PAT, DDNS, CARP, Static routing, Access Control, Syslog |                                     |
| Advanced:          | RS-232/485-TCP/UDP forwarding, ModBus gateway, NTRIP, SMS server. NTP                                                             |                                     |