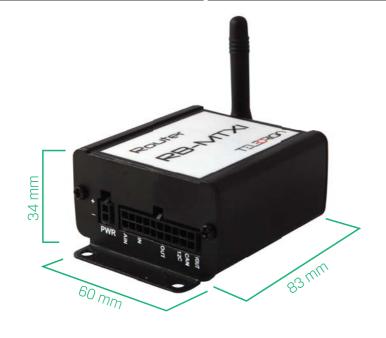

## RBMTX-Lx210

Anywhere you go

The **RBMTX-Lx2IO** is a small modem made for wireless m2m applications. It is a compact device with all the standard interfaces and configurable GPIOs powered by Telit LE920 embedded engine. Supporting GPRS/EDGE/UMTS/HSPA+/LTE it is dedicated for users seeking for easy and the fastest mobile Internet access. Internet connection is easily available and configurable via internet browser without any need of installing software or drivers for the device.

## RBMTX-Lx210

Anywhere you go

| Hardware           | Standard                                                                                                                          | Possible Upgrade                    |
|--------------------|-----------------------------------------------------------------------------------------------------------------------------------|-------------------------------------|
| Power supply       | 6-30 V                                                                                                                            | _                                   |
| CPU                | ARM9 450 MHz                                                                                                                      | _                                   |
| Internal Memory    | 128 MB RAM                                                                                                                        | 256 MB RAM                          |
| RS inrface         | RS232 or RS485<br>via RJ45 connector                                                                                              | _                                   |
| LAN                | Ethernet 100 Mbps                                                                                                                 | _                                   |
| Network connection | LTE 100 / 50 Mbps                                                                                                                 | _                                   |
| WiFi               | _                                                                                                                                 | 802.11 b/g                          |
| Dual SIM           | 2 x external SIM holders                                                                                                          | 2 x internal SIM<br>holders, e-SIMs |
| I/O Connector      | CAN interface,3.3V power output, 4 digital inputs, 4 digital outputs, ADC output, 2 analog inputs, I2C                            | _                                   |
| GPS                | _                                                                                                                                 | GPS or GPS/GNSS                     |
| Antenna            | SMA connector                                                                                                                     | _                                   |
| Software           |                                                                                                                                   |                                     |
| Management:        | DCHP (client/server), IEEE 802.1Q tagging, IPsec, OpenVPN, Firewall, NAT, PAT, DDNS, CARP, Static routing, Access Control, Syslog |                                     |
| Advanced:          | RS-232/485-TCP/UDP forwarding, ModBus gateway, NTRIP, SMS server. NTP                                                             |                                     |