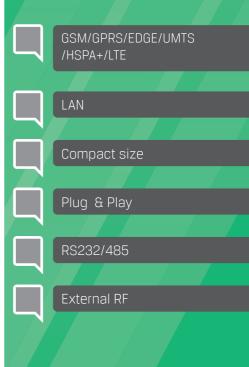

## RBMTX-Lx210

Anywhere you go

The **RBMTX-Lx2IO** is a small modem made for wireless m2m applications. It is a compact device with all the standard interfaces and configurable GPIOs powered by Telit LE920 embedded engine. Supporting GPRS/EDGE/UMTS/HSPA+/LTE it is dedicated for users seeking for easy and the fastest mobile Internet access. Internet connection is easily available and configurable via internet browser without any need of installing software or drivers for the device.

## RBMTX-Lx210

Anywhere you go

| Hardware           | Standard                                                                                                                          | Possible Upgrade                    |
|--------------------|-----------------------------------------------------------------------------------------------------------------------------------|-------------------------------------|
| Power supply       | 6-30 V                                                                                                                            | _                                   |
| CPU                | ARM9 450 MHz                                                                                                                      | _                                   |
| Internal Memory    | 128 MB RAM                                                                                                                        | 256 MB RAM                          |
| RS inrface         | RS232 or RS485<br>via RJ45 connector                                                                                              | _                                   |
| LAN                | Ethernet 100 Mbps                                                                                                                 | _                                   |
| Network connection | LTE 100 / 50 Mbps                                                                                                                 | _                                   |
| WiFi               | _                                                                                                                                 | 802.11 b/g                          |
| Dual SIM           | 2 x external SIM holders                                                                                                          | 2 x internal SIM<br>holders, e-SIMs |
| I/O Connector      | CAN interface,3.3V power output, 4 digital inputs, 4 digital outputs, ADC output, 2 analog inputs, I2C                            | _                                   |
| GPS                | _                                                                                                                                 | GPS or GPS/GNSS                     |
| Antenna            | SMA connector                                                                                                                     | _                                   |
| Software           |                                                                                                                                   |                                     |
| Management:        | DCHP (client/server), IEEE 802.1Q tagging, IPsec, OpenVPN, Firewall, NAT, PAT, DDNS, CARP, Static routing, Access Control, Syslog |                                     |
| Advanced:          | RS-232/485-TCP/UDP forwarding, ModBus gateway, NTRIP, SMS server. NTP                                                             |                                     |