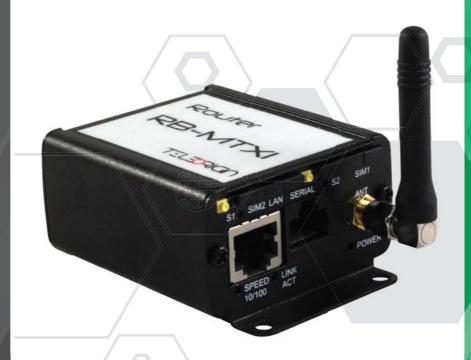

## RBMTX-Lx210

Anywhere you go

The **RBMTX-Lx2IO** is a small modem made for wireless m2m applications. It is a compact device with all the standard interfaces and configurable GPIOs powered by Telit LE920 embedded engine. Supporting GPRS/EDGE/UMTS/HSPA+/LTE it is dedicated for users seeking for easy and the fastest mobile Internet access. Internet connection is easily available and configurable via internet browser without any need of installing software or drivers for the device.

**RBMTX-Lx210** is a universal solution for all low-volume M2M and mobile data applications including metering, traffic systems, transportation and logistics, security, vending machines and facility management.