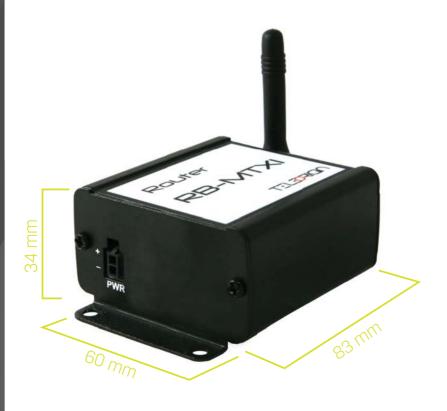

## RBMTX-Ux1

Anywhere you go

The RBMTX-Ux1 is a small modem made for wireless m2m applications. It is a compact device with all the standard interfaces powered by the new Telit UL865 embedded engine. Supporting GPRS/EDGE/UMTS it is dedicated for users seeking for easy and fast mobile Internet access. Internet connection is easily available and configurable via internet browser without any need of installing software or drivers for the device.

## RBMTX-Ux1 Anywhere you go

| Hardware           | Standard                                                                                                                          | Possible Upgrade                   |
|--------------------|-----------------------------------------------------------------------------------------------------------------------------------|------------------------------------|
| Power supply       | 6-30 V                                                                                                                            | _                                  |
| CPU                | ARM9 450 MHz                                                                                                                      | _                                  |
| Internal Memory    | 128 MB RAM                                                                                                                        | 256 MB RAM                         |
| RS inrface         | RS232 or RS485<br>via RJ45 connector                                                                                              | _                                  |
| LAN                | Ethernet 100 Mbps                                                                                                                 | _                                  |
| Network connection | UMTS 7.2 / 5.76 Mbps                                                                                                              | _                                  |
| SIM                | 1 x external SIM holder                                                                                                           | 1 x internal SIM<br>holder, e-SIMs |
| Antenna            | SMA connector                                                                                                                     | _                                  |
| Software           |                                                                                                                                   |                                    |
| Management:        | DCHP (client/server), IEEE 802.1Q tagging, IPsec, OpenVPN, Firewall, NAT, PAT, DDNS, CARP, Static routing, Access Control, Syslog |                                    |
| Advanced:          | RS-232/485-TCP/UDP forwarding, ModBus gateway, NTRIP, SMS server. NTP                                                             |                                    |