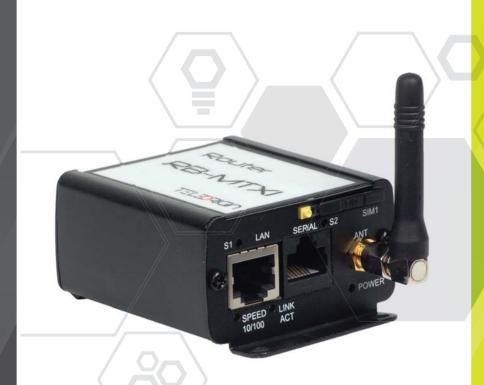

## RBMTX-Ux1

Anywhere you go

The RBMTX-Ux1 is a small modem made for wireless m2m applications. It is a compact device with all the standard interfaces powered by the new Telit UL865 embedded engine. Supporting GPRS/EDGE/UMTS it is dedicated for users seeking for easy and fast mobile Internet access. Internet connection is easily available and configurable via internet browser without any need of installing software or drivers for the device.

## RBMTX-Ux1 Anywhere you go

| Hardware           | Standard                                                                                                                          | Possible Upgrade                   |
|--------------------|-----------------------------------------------------------------------------------------------------------------------------------|------------------------------------|
| Power supply       | 6-30 V                                                                                                                            | _                                  |
| CPU                | ARM9 450 MHz                                                                                                                      | _                                  |
| Internal Memory    | 128 MB RAM                                                                                                                        | 256 MB RAM                         |
| RS inrface         | RS232 or RS485<br>via RJ45 connector                                                                                              | _                                  |
| LAN                | Ethernet 100 Mbps                                                                                                                 | _                                  |
| Network connection | UMTS 7.2 / 5.76 Mbps                                                                                                              | _                                  |
| SIM                | 1 x external SIM holder                                                                                                           | 1 x internal SIM<br>holder, e-SIMs |
| Antenna            | SMA connector                                                                                                                     | _                                  |
| Software           |                                                                                                                                   |                                    |
| Management:        | DCHP (client/server), IEEE 802.1Q tagging, IPsec, OpenVPN, Firewall, NAT, PAT, DDNS, CARP, Static routing, Access Control, Syslog |                                    |
| Advanced:          | RS-232/485-TCP/UDP forwarding, ModBus gateway, NTRIP, SMS server. NTP                                                             |                                    |