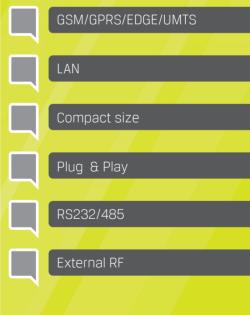

## RBMTX-Ux1

Anywhere you go

The RBMTX-Ux1 is a small modem made for wireless m2m applications. It is a compact device with all the standard interfaces powered by the new Telit UL865 embedded engine. Supporting GPRS/EDGE/UMTS it is dedicated for users seeking for easy and fast mobile Internet access. Internet connection is easily available and configurable via internet browser without any need of installing software or drivers for the device.

## RBMTX-Ux1 Anywhere you go

| Hardware           | Standard                                                                                                                          | Possible Upgrade                   |
|--------------------|-----------------------------------------------------------------------------------------------------------------------------------|------------------------------------|
| Power supply       | 6-30 V                                                                                                                            | _                                  |
| CPU                | ARM9 450 MHz                                                                                                                      | _                                  |
| Internal Memory    | 128 MB RAM                                                                                                                        | 256 MB RAM                         |
| RS inrface         | RS232 or RS485<br>via RJ45 connector                                                                                              | _                                  |
| LAN                | Ethernet 100 Mbps                                                                                                                 | _                                  |
| Network connection | UMTS 7.2 / 5.76 Mbps                                                                                                              | _                                  |
| SIM                | 1 x external SIM holder                                                                                                           | 1 x internal SIM<br>holder, e-SIMs |
| Antenna            | SMA connector                                                                                                                     | _                                  |
| Software           |                                                                                                                                   |                                    |
| Management:        | DCHP (client/server), IEEE 802.1Q tagging, IPsec, OpenVPN, Firewall, NAT, PAT, DDNS, CARP, Static routing, Access Control, Syslog |                                    |
| Advanced:          | RS-232/485-TCP/UDP forwarding, ModBus gateway, NTRIP, SMS server. NTP                                                             |                                    |