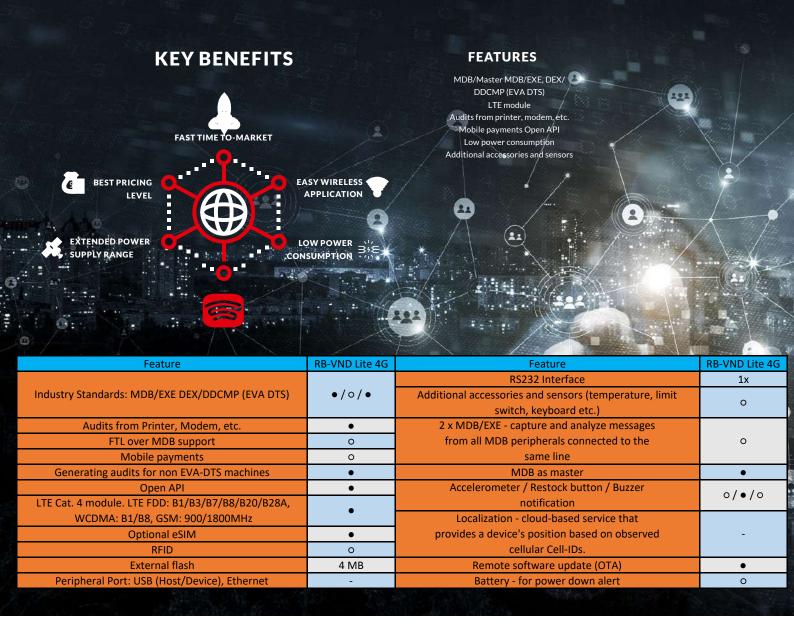

## **RB-VND-LITE** 4G MODEM

Equipped with standard communication interfaces like Executive, MDB and master MDB it is compatible with most of machines available on market. Additionally, serial interface allows downloading audit EVA/DTS from vending machine controllers (VMC) or coin collectors.