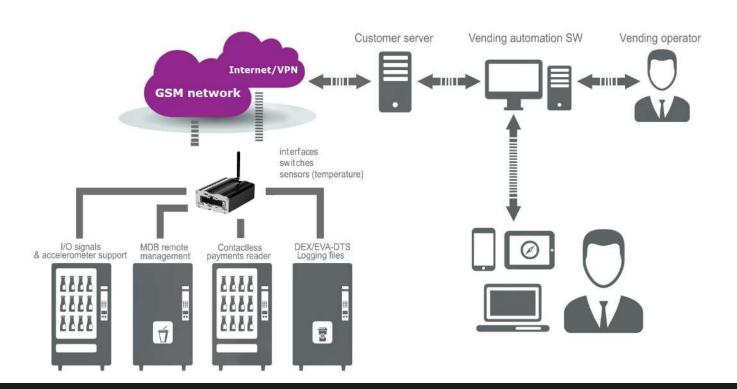

PROTOCOL

R B-VND Lite 4G is a special LTE Cat. 4 modem adopted to work with all kind of vending machines. Based on a reliable LTE module it is an irreplaceable platform for telemetric applications in vending sector. It is dedicated for all IoT developers, platform developers and telemetry solutions providers who need remote access and centralized information about vending machines. It is possible to connect the device to most popular IoT platforms on the market.



## **RB-VND-LITE** 4G MODEM

Equipped with standard communication interfaces like Executive, MDB and master MDB it is compatible with most of machines available on market. Additionally, serial interface allows downloading audit EVA/DTS from vending machine controllers (VMC) or coin collectors.







## Example of connection: