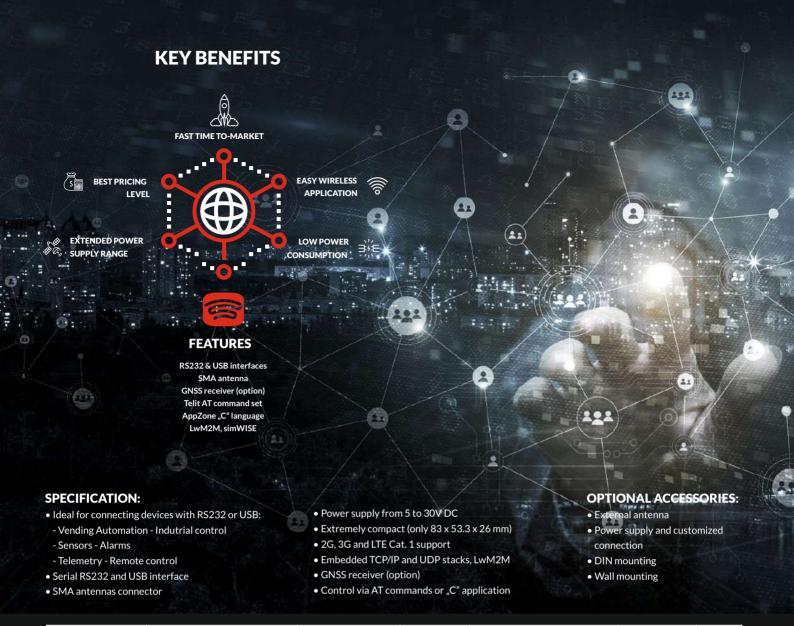

## THE RB900L3 MODEM SERIES

The RB900L3 terminal supports data transmission, SMS, LwM2M and AppZone.

It is a universal solution for all IoT and mobile data applications including metering, traffic systems,

transportation and logistics, security, vending machines, and facility management.

| Model   | Network          | Interface |     | D I CINA | Function |        |     | De et le ene /C | CNICC |
|---------|------------------|-----------|-----|----------|----------|--------|-----|-----------------|-------|
|         |                  | RS232     | USB | Dual SIM | SMS      | TCP/IP | UDP | Python/C        | GNSS  |
| RB900L3 | 2G/3G/LTE Cat. 1 | •         | •   | 0        | •        | •      | •   | -/•             | 0     |

• support option - not support