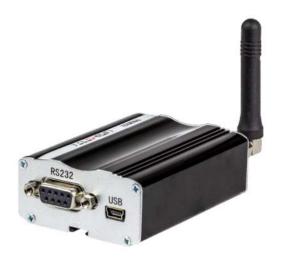

## **RB900L3**

TELESRIGN

UNIQUE TECHNOLOGY FOR TELEMETRY

PROGRAMMABLE, LOW COST LTE Cat. 1 TERMINAL

The RB900MC terminal series is the complete modem solution for wireless IoT applications. Based on the high quality module, it offers high level GSM/UMTS/LTE Cat. 1 features in a compact aluminum housing with all the standardized interfaces and optional GNSS receiver. Together with its small size and wide supply voltage range, it makes it easy to integrate into all kinds of machines.

## THE RB900L3 MODEM SERIES

The RB900L3 terminal supports data transmission, SMS, LwM2M and AppZone.

It is a universal solution for all IoT and mobile data applications including metering, traffic systems,