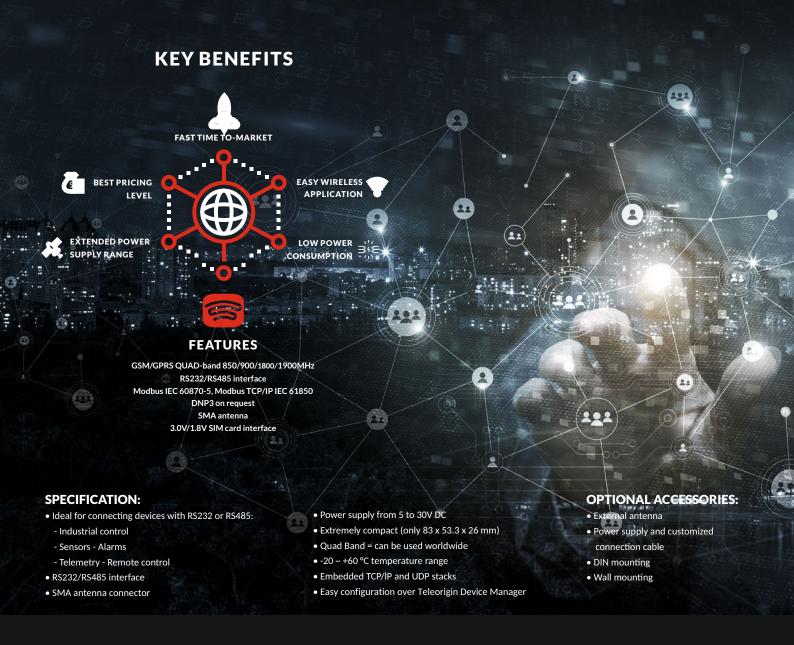

## **RB Industrial RT**

LOW COST GSM/GPRS MODBUS TERMINAL

RB Industrial RT modem is the complete modem solution to create powerful connection between devices on a Modbus, IEC 60870-5-101 and Modbus TCP/IP, IEC 104, IEC 61850 and DNP3 on request). It offers high level GSM/GPRS features in compact aluminum housing with all the standardized interfaces and internal application to control the communication between slave devices and customer server. Together with its small size and wide supply voltage range, makes it easy to integrate into all kinds of sub-stations.

## THE RB IndustrialRT MODEM SERIES

RB Industrial RT enabling wireless internet configuration and communication between devices using Modbus protocol is a universal solution for applications like substation protocol converters, data loggers, low end data concentration, multi-protocol mapping, industrial complex meter gateway, building automation with all major open standards as well as select proprietary protocols support on request.